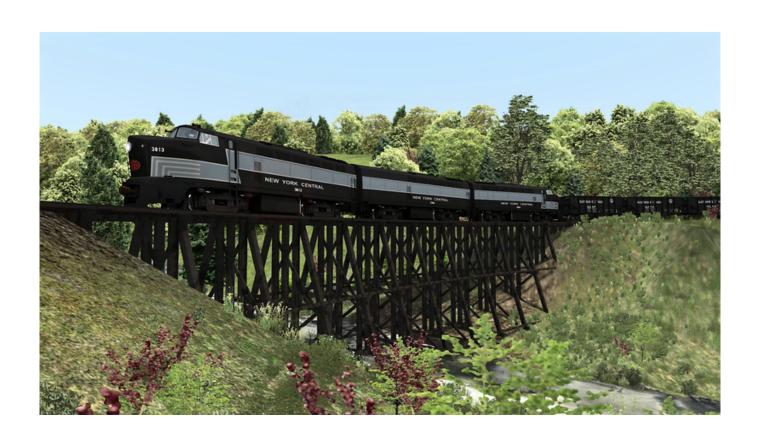

The New York Central Baldwin RF-16 for Train Simulator is provided in the railroad's stylish "lightning stripe" livery of the 1950s as well as the unique "cigar band" scheme which NYC utilized in the 1960s.

In 1950, the Baldwin Locomotive Works introduced an upgraded line of its diesels, which included the 1,600-horsepower RF-16 "Sharknose" freight locomotive. Three of the biggest railroads in the eastern United States purchased a total of 160 RF-16s in cab or booster configurations. The Pennsylvania purchased 102 locomotives Baltimore & Ohio 32 units -- and PRR's great rival, the famed New York Central, acquired 26 Sharks (18 cabs, 8 boosters). The three railroads often employed the RF-16s in heavy coal or ore services, although New York Central's RF-16s were also regulars working in the upper Midwest on NYC's "Big Four" lines. All three eastern roads retired their RF16s in the mid-1960s, but when it came to the New York Central Sharks, there emerged a fascinating postscript. In 1967, the coal-hauling Monongahela Railway (original operator of Train Simulator's Norfolk Southern Coal District route) purchased nine ex-NYC Sharks and operated several of the venerable Baldwins into the early 1970s.