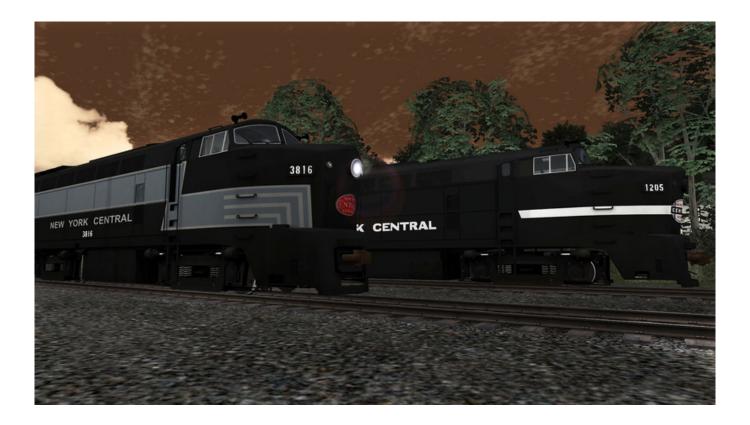

The New York Central Baldwin RF-16 for Train Simulator is provided in the railroad's stylish "lightning stripe" livery of the 1950s as well as the unique "cigar band" scheme which NYC utilized in the 1960s.

In 1950, the Baldwin Locomotive Works introduced an upgraded line of its diesels, which included the 1,600-horsepower RF-16 "Sharknose" freight locomotive. Three of the biggest railroads in the eastern United States purchased a total of 160 RF-16s in cab or booster configurations. The Pennsylvania purchased 102 locomotives Baltimore & Ohio 32 units -- and PRR's great rival, the famed New York Central, acquired 26 Sharks (18 cabs, 8 boosters). The three railroads often employed the RF-16s in heavy coal or ore services, although New York Central's RF-16s were also regulars working in the upper Midwest on NYC's "Big Four" lines. All three eastern roads retired their RF16s in the mid-1960s, but when it came to the New York Central Sharks, there emerged a fascinating postscript. In 1967, the coal-hauling Monongahela Railway (original operator of Train Simulator's Norfolk Southern Coal District route) purchased nine ex-NYC Sharks and operated several of the venerable Baldwins into the early 1970s.