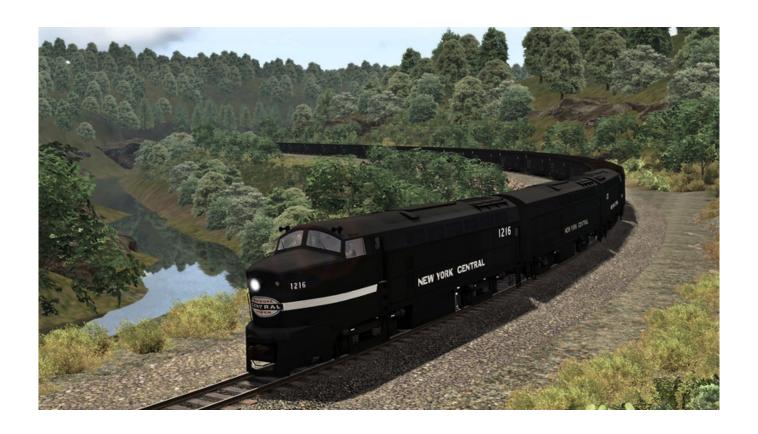

The New York Central Baldwin RF-16 for Train Simulator is provided in the railroad's stylish "lightning stripe" livery of the 1950s as well as the unique "cigar band" scheme which NYC utilized in the 1960s.

In 1950, the Baldwin Locomotive Works introduced an upgraded line of its diesels, which included the 1,600-horsepower RF-16 "Sharknose" freight locomotive. Three of the biggest railroads in the eastern United States purchased a total of 160 RF-16s in cab or booster configurations. The Pennsylvania purchased 102 locomotives Baltimore & Ohio 32 units -- and PRR's great rival, the famed New York Central, acquired 26 Sharks (18 cabs, 8 boosters). The three railroads often employed the RF-16s in heavy coal or ore services, although New York Central's RF-16s were also regulars working in the upper Midwest on NYC's "Big Four" lines. All three eastern roads retired their RF16s in the mid-1960s, but when it came to the New York Central Sharks, there emerged a fascinating postscript. In 1967, the coal-hauling Monongahela Railway (original operator of Train Simulator's Norfolk Southern Coal District route) purchased nine ex-NYC Sharks and operated several of the venerable Baldwins into the early 1970s.