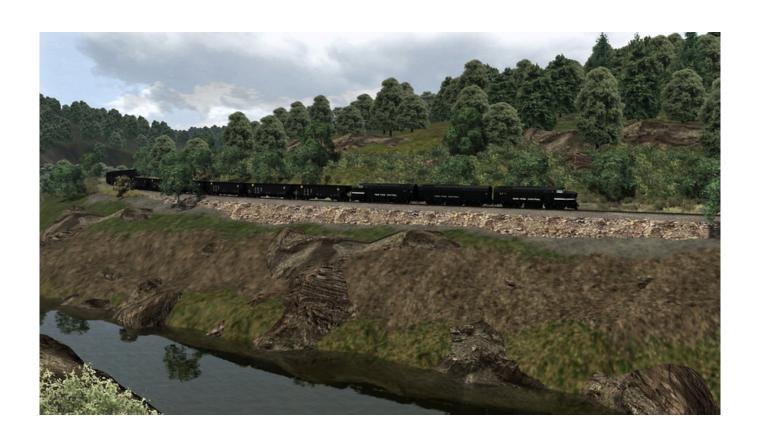

In 1950, the Baldwin Locomotive Works introduced an upgraded line of its diesels, which included the 1,600-horsepower RF-16 "Sharknose" freight locomotive. Three of the biggest railroads in the eastern United States purchased a total of 160 RF-16s in cab or booster configurations. The Pennsylvania purchased 102 locomotives Baltimore & Ohio 32 units -- and PRR's great rival, the famed New York Central, acquired 26 Sharks (18 cabs, 8 boosters). The three railroads often employed the RF-16s in heavy coal or ore services, although New York Central's RF-16s were also regulars working in the upper Midwest on NYC's "Big Four" lines. All three eastern roads retired their RF16s in the mid-1960s, but when it came to the New York Central Sharks, there emerged a fascinating postscript. In 1967, the coal-hauling Monongahela Railway (original operator of Train Simulator's Norfolk Southern Coal District route) purchased nine ex-NYC Sharks and operated several of the venerable Baldwins into the early 1970s.